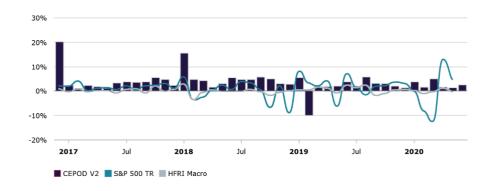

4.09 | 1.54 | 2.84 | 5.48 | 4.67 | 4.64 | 5.56 | 4.96 | 2.93 | 2.81  | 59.64 |
| 2017 | 2.19  | 1.02   | 2.16 | 1.72 | 1.06 | 3.26 | 3.64 | 3.32 | 3.71 | 5.40 | 4.67 | 2.27  | 34.42 |
| 2016 |       |        |      |      |      |      |      |      |      |      |      | 20.03 | 20.03 |

There is a substantial risk of loss in trading commodity futures, options and off-exchange foreign currency products. Past performance is not indicative of future results.

## STRATEGY DESCRIPTION

The program uses a systematic approach trading diversified portfolio of FX Cross Currencies and Metals CFDs.

The model is a short-term volatility break-out driven system with multiple filters that applies strict risk management principles, all of which have been thoroughly back-tested.

#### MONTH LY RETURNS



## PERFORMANCE (VAMI)



#### **STATISTICS**

| Last Month            | 2.45%   |  |  |  |
|-----------------------|---------|--|--|--|
| 3 Month ROR           | 5.05%   |  |  |  |
| Year To Date          | 14.99%  |  |  |  |
| 12 Month ROR          | 31.53%  |  |  |  |
| 36 Month ROR          | 118.52% |  |  |  |
| Total Return          | 149.96% |  |  |  |
| Winning Months (%)    | 97.67%  |  |  |  |
| Average Winning Month | 3.81%   |  |  |  |
| Average Losing Month  | -10.17% |  |  |  |

# **GENERAL INFORMATION**

| Minimum Investme | ent \$250,000 AUD        |
|------------------|--------------------------|
| Notional Funding | Yes                      |
| AUM              | \$10,000,000 AUD         |
| Management Fee   | 2%                       |
| Performance Fee  | 30%