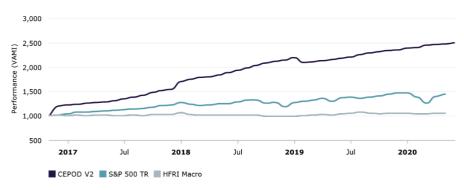

| 4.67 | 4.64 | 5.56 | 4.96 | 2.93 | 2.81  | 59.64 |
| 2017 | 2.19  | 1.02   | 2.16 | 1.72 | 1.06 | 3.26 | 3.64 | 3.32 | 3.71 | 5.40 | 4.67 | 2.27  | 34.42 |
| 2016 |       |        |      |      |      |      |      |      |      |      |      | 20.03 | 20.03 |

There is a substantial risk of loss in trading commodity futures, options and off-exchange foreign currency products. Past performance is not indicative of future results.

## STRATEGY DESCRIPTION

The program uses a systematic approach trading diversified portfolio of FX Cross Currencies and Metals CFDs.

The model is a short-term volatility break-out driven system with multiple filters that applies strict risk management principles, all of which have been thoroughly back-tested.

#### MONTH LY RETURNS



## PERFORMANCE (VAMI)



#### **STATISTICS**

| Last Month            | 2.45%   |  |  |  |
|-----------------------|---------|--|--|--|
| 3 Month ROR           | 5.05%   |  |  |  |
| Year To Date          | 14.99%  |  |  |  |
| 12 Month ROR          | 31.53%  |  |  |  |
| 36 Month ROR          | 118.52% |  |  |  |
| Total Return          | 149.96% |  |  |  |
| Winning Months (%)    | 97.67%  |  |  |  |
| Average Winning Month | 3.81%   |  |  |  |
| Average Losing Month  | -10.17% |  |  |  |

# **GENERAL INFORMATION**

| Minimum Investme | ent \$250,000 AUD        |
|------------------|--------------------------|
| Notional Funding | Yes                      |
| AUM              | \$10,000,000 AUD         |
| Management Fee   | 2%                       |
| Performance Fee  | 30%                      |
| Company